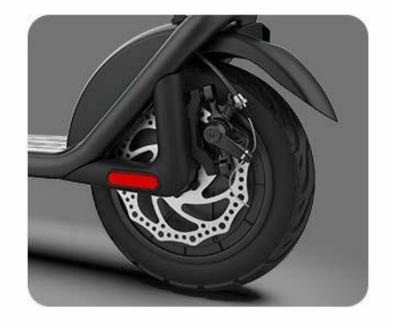

## Safe braking Efficient and stable braking performance

Equipped with ventilated disc brake system E-ABS anti-lock braking system.

Efficient braking and quick response.

Electronic brake

Rear mechanical disc brake

#### Tail warning light

Safety flashing warning light, light when braking Lighting is clearly visible even from a distance.