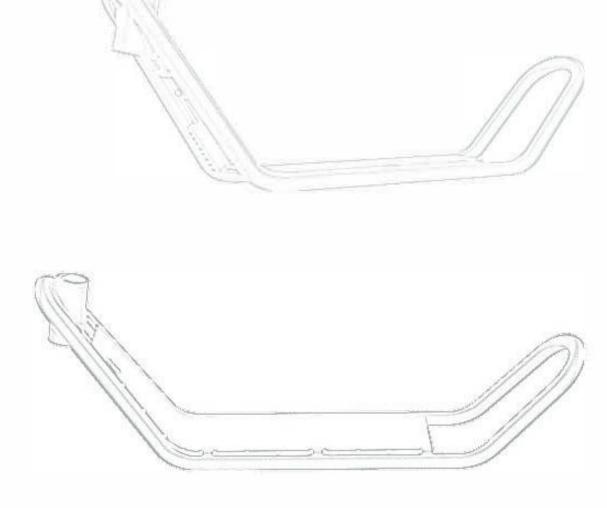

1 Body

**177**mm

Elbow for quick release

Aluminum alloy frame

Pedal width

### Brand new design U-shaped suspension pedals

Soft lines, smooth body, Create a sense of dynamism ready to go, Strong aluminum alloy lightweight frame, Wear-resistant and compression-resistant.

19<sub>kg</sub> Net Weight