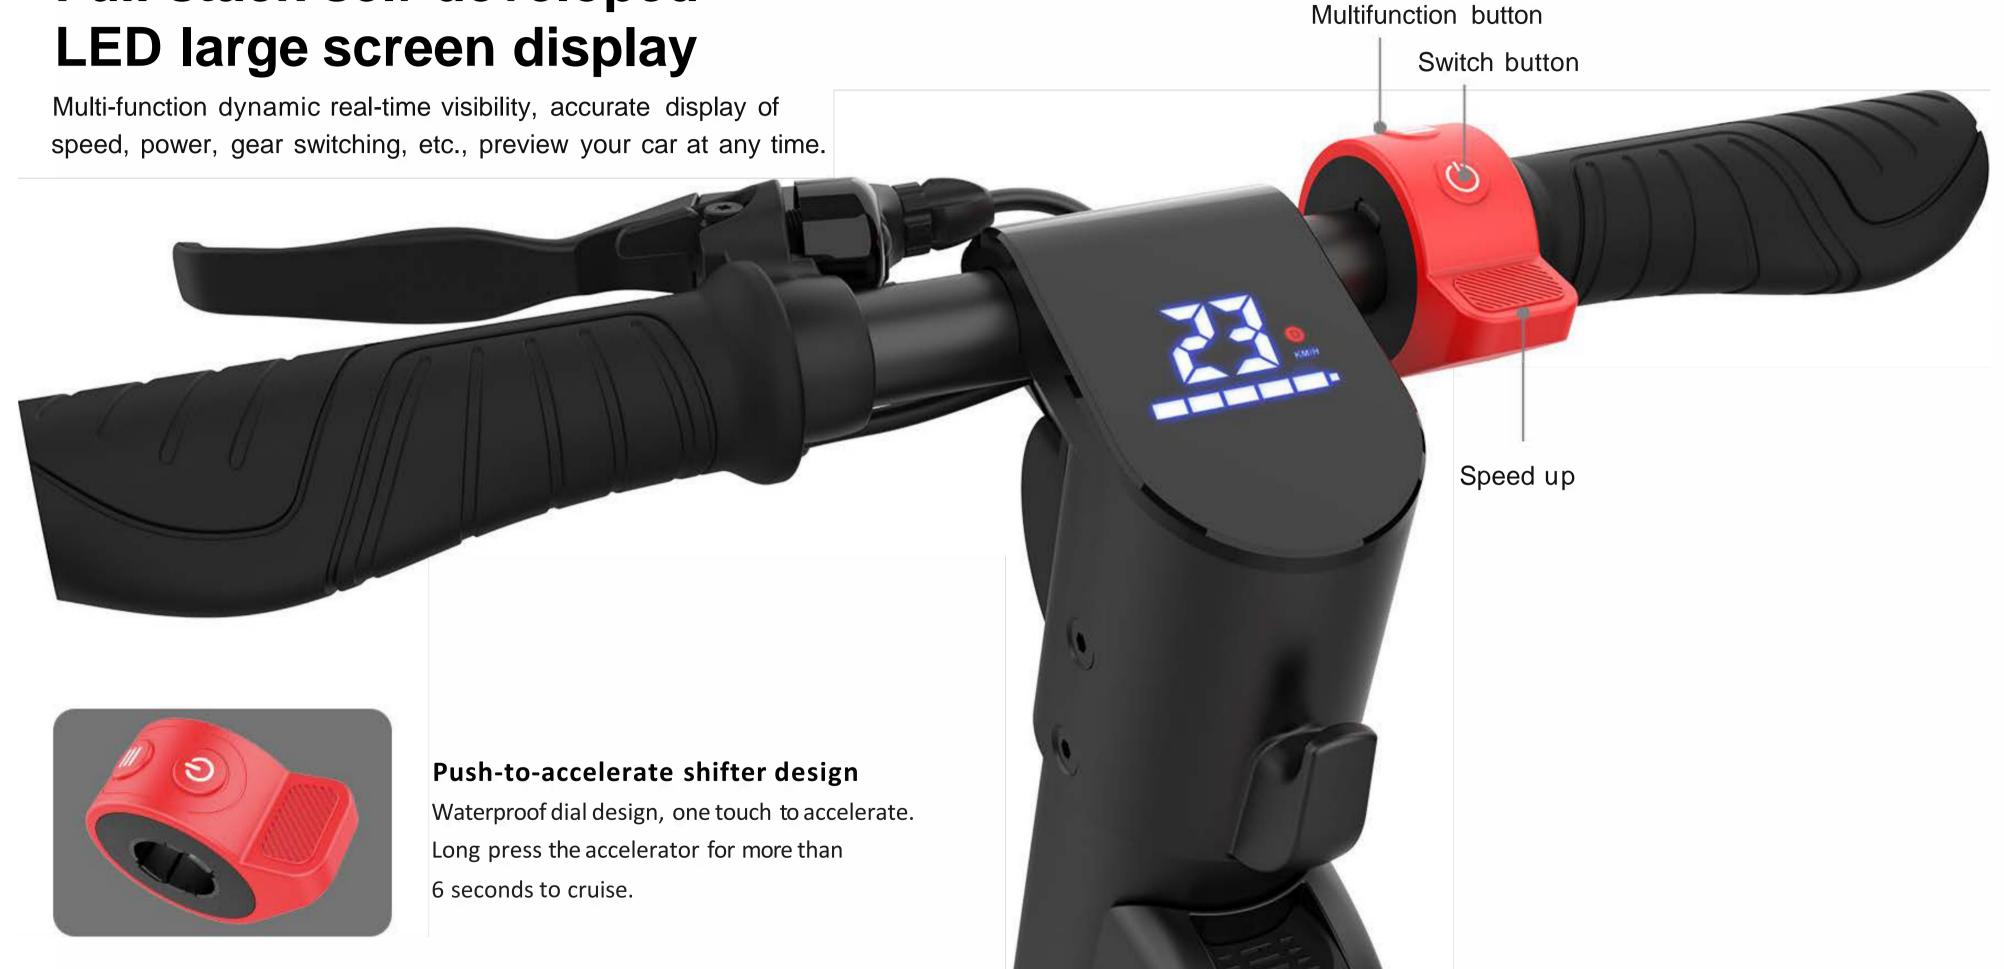

### Full stack self-developed LED large screen display

Super bright headlights, the driving environment on the road ahead is unobstructed, and the illumination distance is long, ensuring the safety of riding at night.