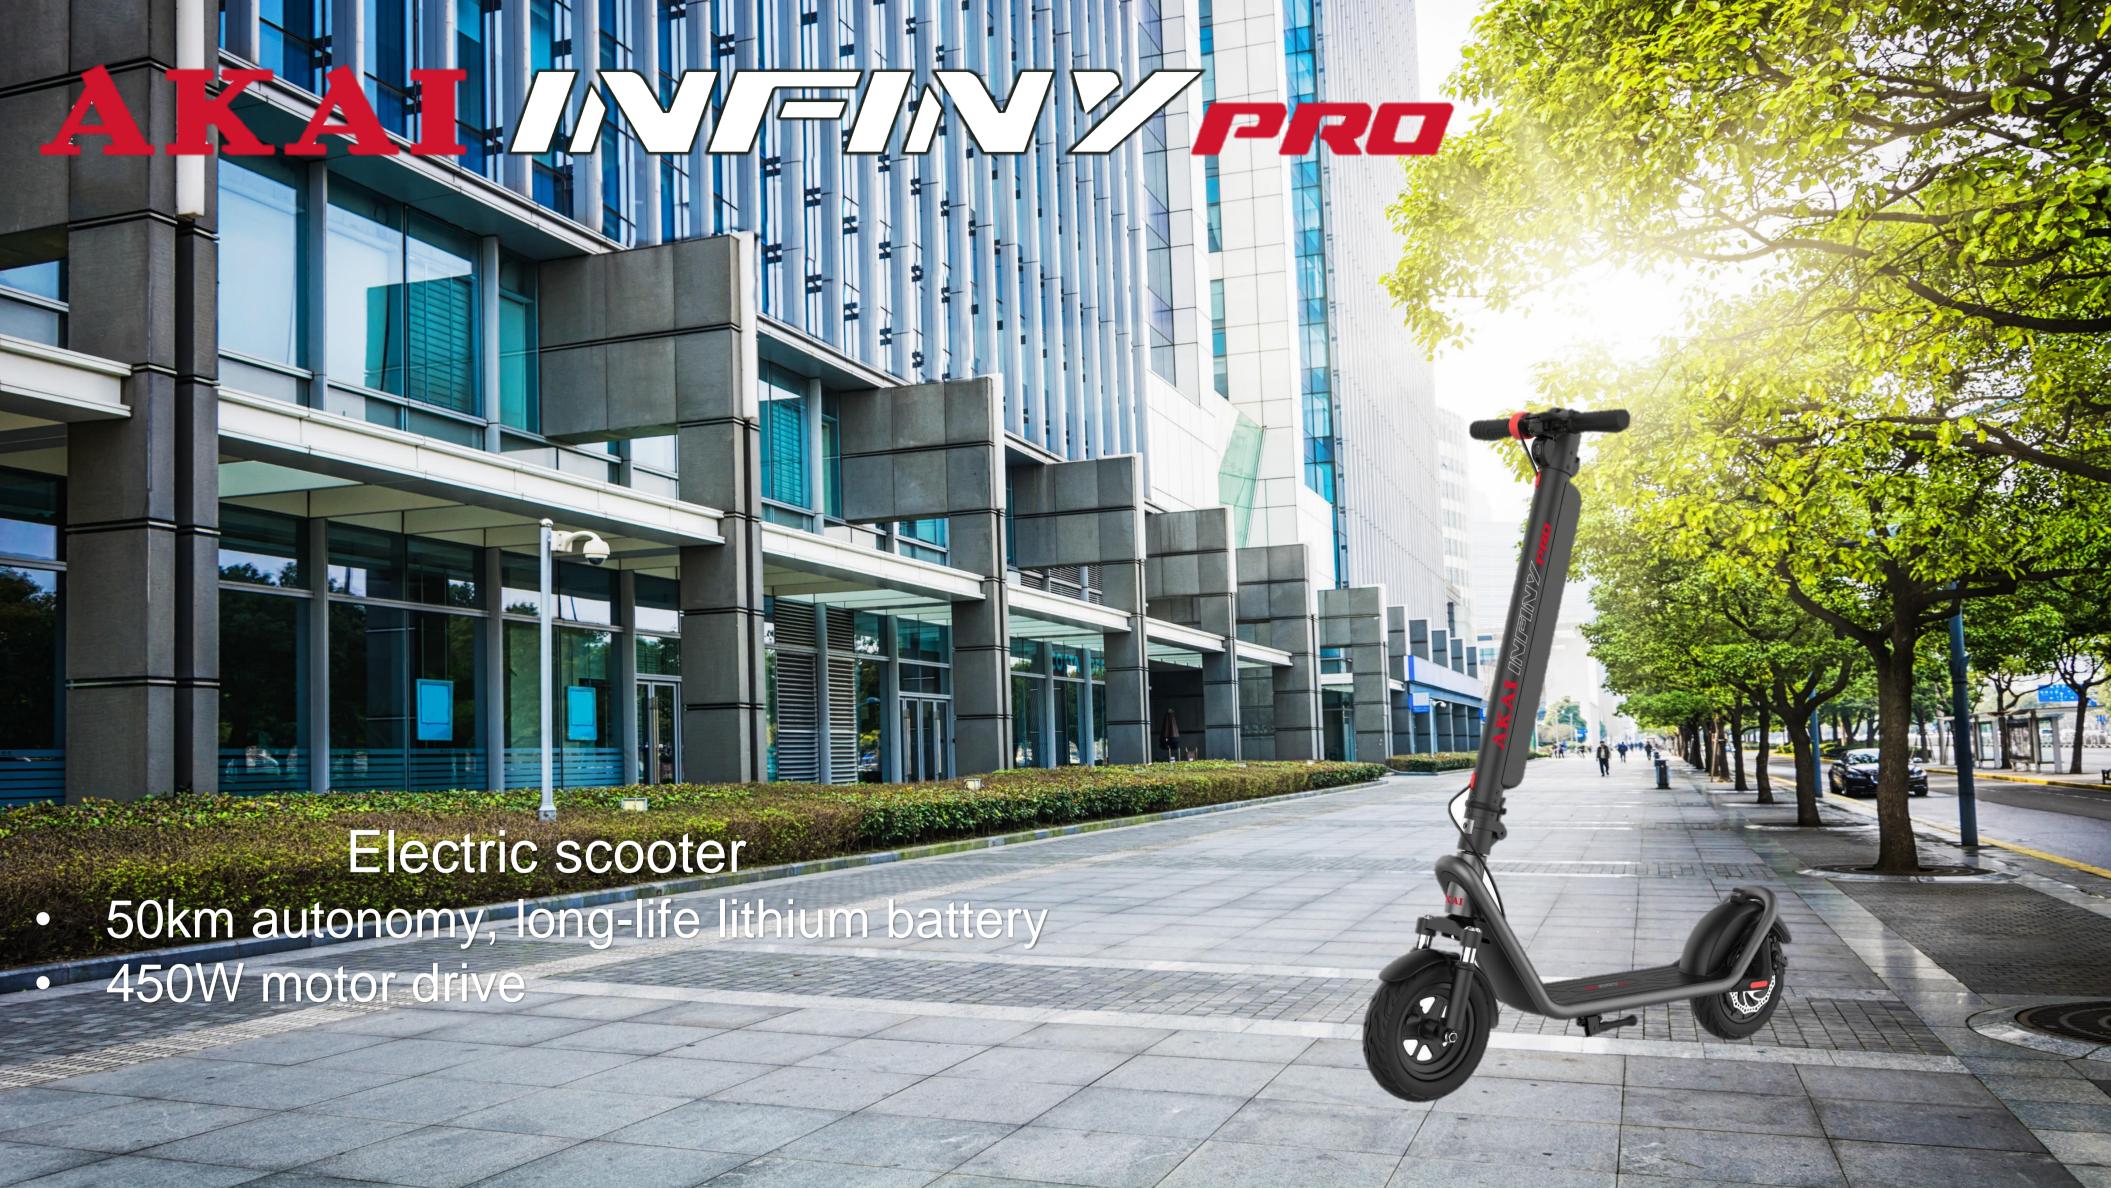

#### The freedom of choice

New design, new development, full-stack self-developed

(0

450w

10<sub>inch</sub>

 $50_{\text{km}}$ 

Max output power

2.7 Ultra wide tubeless tire

Long battery life

**3s** 

Rear wheel quick release

**2Places** 

**3s** 

Spring suspension

Quick fold

Controller

1 Body

**177**mm

Elbow for quick release

Aluminum alloy frame

Pedal width

# Comprehensive upgrade Long battery life

Embedded removable battery, adding quick release. Locking screw design, better fix the battery Not loose.

**50**<sub>km</sub> Long battery life

13<sub>Ah</sub>

Lithium battery

100<sub>kg</sub>

Load range

The new upgrade
High-speed brushless
power motor

10 Inch 2.7 Ultra wide road tubeless tire.
Anti-skid, anti-puncture, explosion-proof, wear-resistant.

10inch

Tire size

450w Power motor