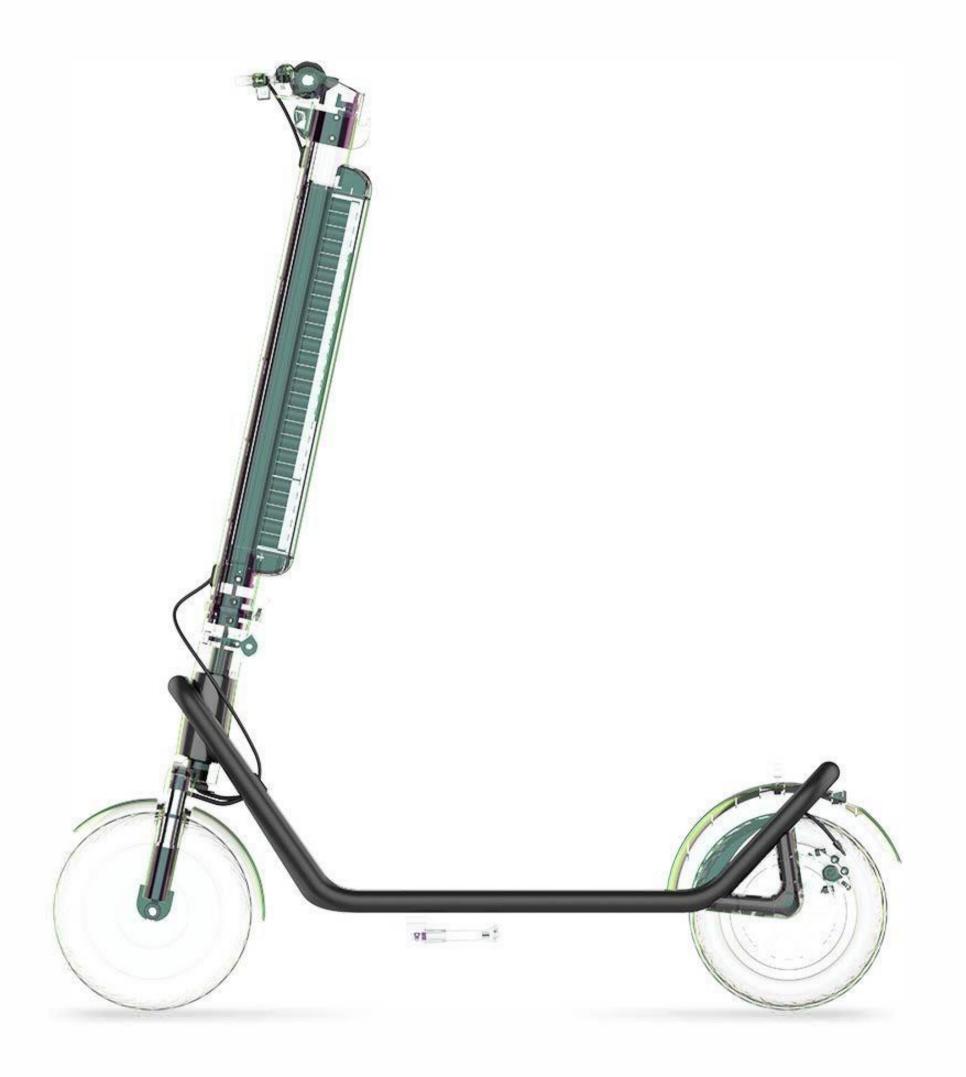

#### The freedom of choice

New design, new development, full-stack self-developed

(0

450w

10<sub>inch</sub>

 $50_{\text{km}}$ 

Max output power

2.7 Ultra wide tubeless tire

### Brand new design U-shaped suspension pedals

Soft lines, smooth body, Create a sense of dynamism ready to go, Strong aluminum alloy lightweight frame, Wear-resistant and compression-resistant.

19<sub>kg</sub> Net Weight