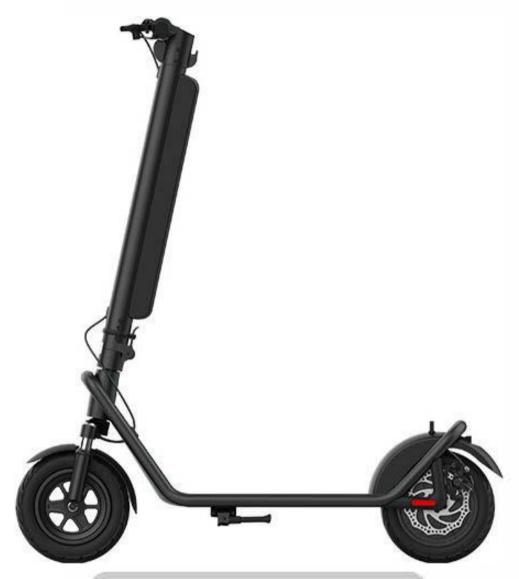

# Innovative design 3 Seconds quick fold rotary clasp

One turn, one click, one buckle, minimalist ring-type folding buckle design, small storage space, and can be easily lifted with one hand.

**3s**Quick fold

1130mm E-scooter width

Hand held

In the elevator

Trunk