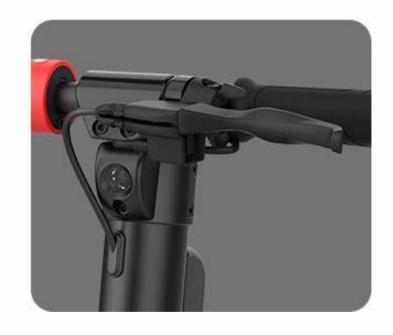

# We Controller adds spring device

The controller is mounted on the elbow for quick release

### Full stack self-developed LED large screen display

Super bright headlights, the driving environment on the road ahead is unobstructed, and the illumination distance is long, ensuring the safety of riding at night.