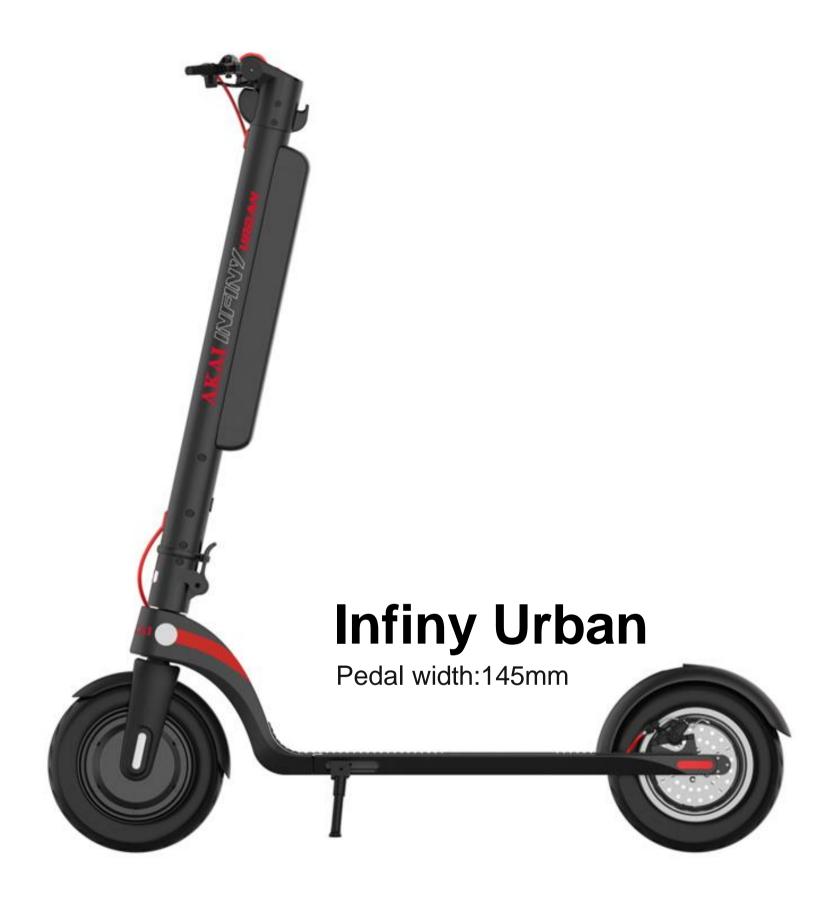

1 Body

**177**mm

Elbow for quick release

Aluminum alloy frame

Pedal width

### Brand new design U-shaped suspension pedals

Soft lines, smooth body, Create a sense of dynamism ready to go, Strong aluminum alloy lightweight frame, Wear-resistant and compression-resistant.

19<sub>kg</sub> Net Weight