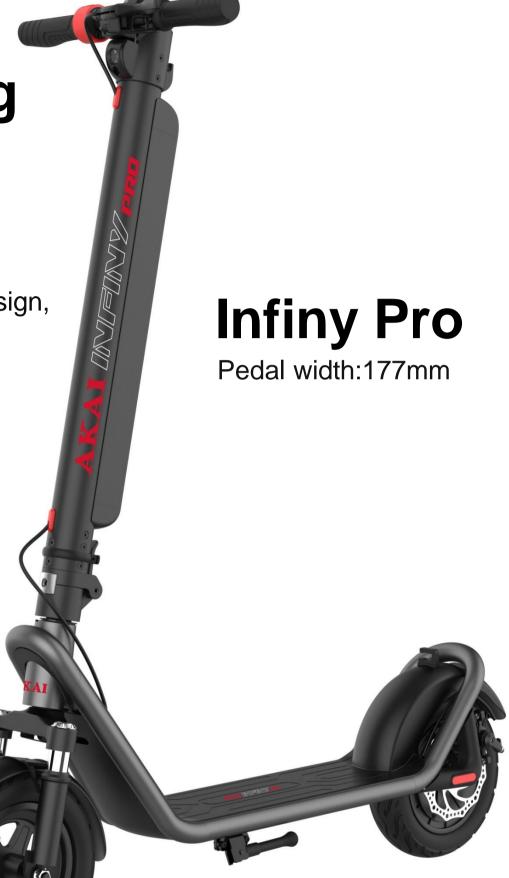

sense of dynamism ready to go, Strong aluminum alloy lightweight frame, Wear-resistant and compression-resistant.

19<sub>kg</sub> Net Weight

100<sub>kg</sub>

Load range







The new upgrade
High-speed brushless
power motor

10 Inch 2.7 Ultra wide road tubeless tire.
Anti-skid, anti-puncture, explosion-proof, wear-resistant.

10inch

Tire size

450w Power motor





# We Controller adds spring device

The controller is mounted on the elbow for quick release





## No worries after sale Front wheel quick release

3 seconds quick disassembly and replacement, turn the screw. Easy to replace, reducing the difficulty of after-sales.



3 s quick disassembly and replacement,



The rear fender adopts a one-piece design, with few parts for easy maintenance.

Enhanced performance security.





Overall design with fewer parts, easy maintenance.



### Full stack self-developed LED large screen display





Super bright headlights, the driving environment on the road ahead is unobstructed, and the illumination distance is long, ensuring the safety of riding at night.

#### Tail warning light

Safety flashing warning light, light when braking Lighting is clearly visible even from a distance.





# Innovative design 3 Seconds quick fold rotary clasp

One turn, one click, one buckle, minimalist ring-type folding buckle design, small storage space, and can be easily lifted with one hand.

**3s**Quick fold

1130mm E-scooter width





Hand held



In the elevator



Trunk

## Safe braking Efficient and stable braking performance

Equipped with ventilated disc brake system E-ABS an