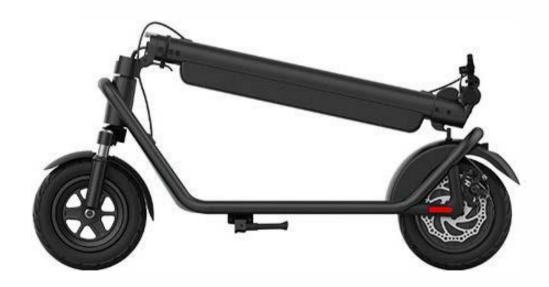

### Brand new design U-shaped suspension pedals

Soft lines, smooth body, Create a sense of dynamism ready to go, Strong aluminum alloy lightweight frame, Wear-resistant and compression-resistant.

19<sub>kg</sub> Net Weight

100<sub>kg</sub>

Load range

The new upgrade
High-speed brushless
power motor

10 Inch 2.7 Ultra wide road tubeless tire.
Anti-skid, anti-puncture, explosion-proof, wear-resistant.

10inch

Tire size

450w Power motor

## Safe braking Efficient and stable braking performance

Equipped with ventilated disc brake system E-ABS anti-lock braking system.

Efficient braking and quick response.

Electronic brake

Rear mechanical disc brake