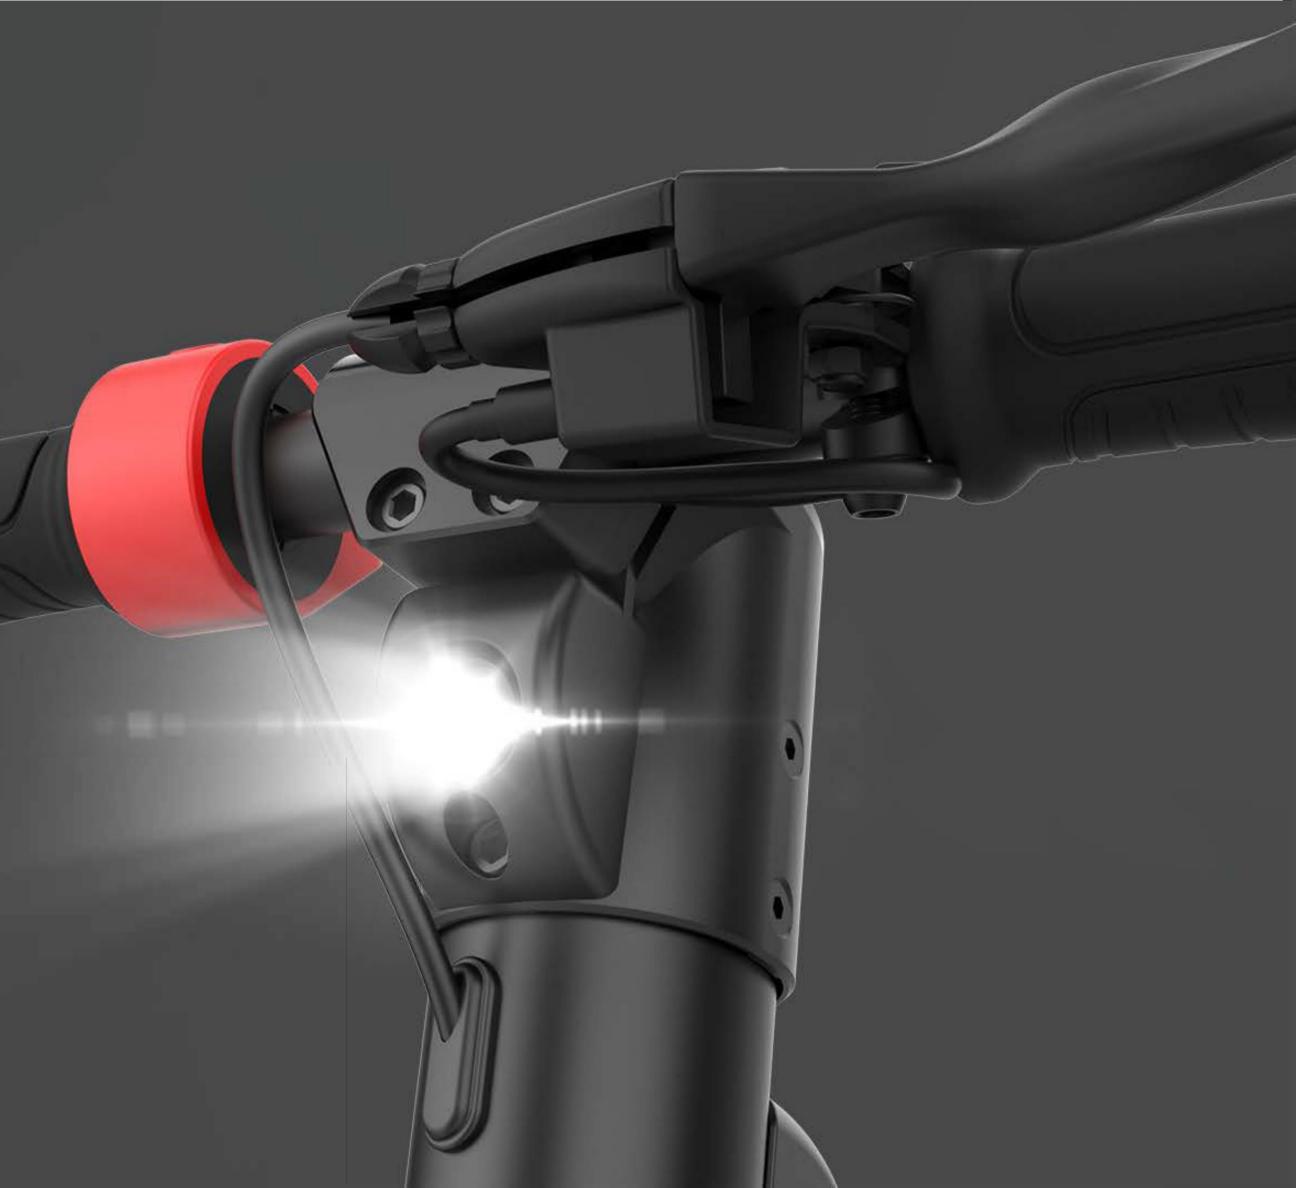

### Full stack self-developed LED large screen display

Super bright headlights, the driving environment on the road ahead is unobstructed, and the illumination distance is long, ensuring the safety of riding at night.