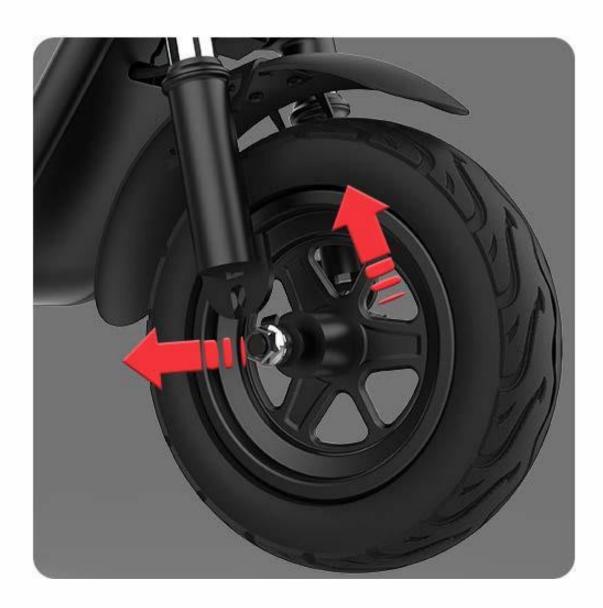

## No worries after sale Front wheel quick release

3 seconds quick disassembly and replacement, turn the screw. Easy to replace, reducing the difficulty of after-sales.

3 s quick disassembly and replacement,