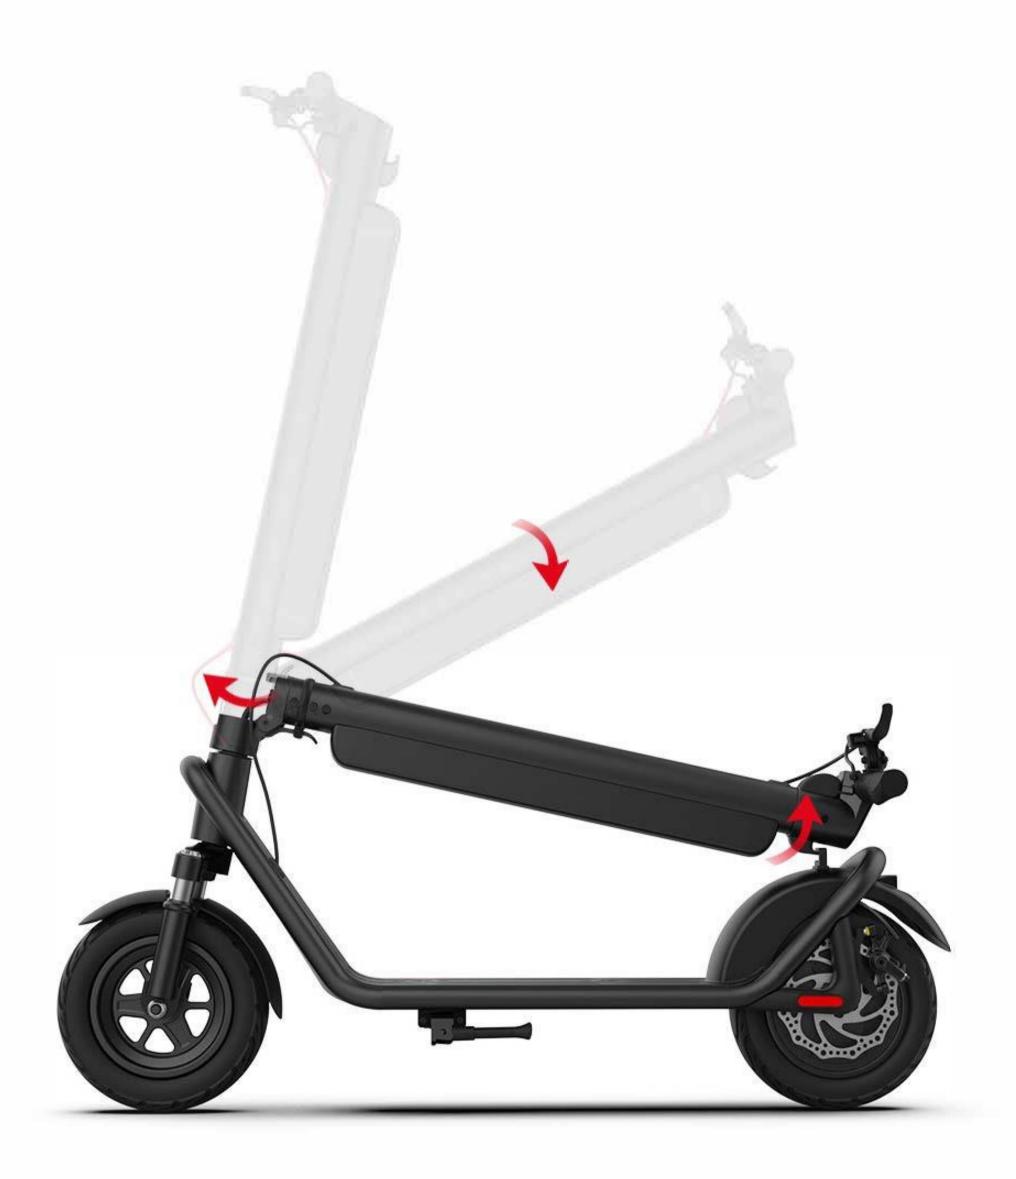

# Innovative design 3 Seconds quick fold rotary clasp

One turn, one click, one buckle, minimalist ring-type folding buckle design, small storage space, and can be easily lifted with one hand.

**3s**Quick fold

# We Controller adds spring device

The controller is mounted on the elbow for quick release