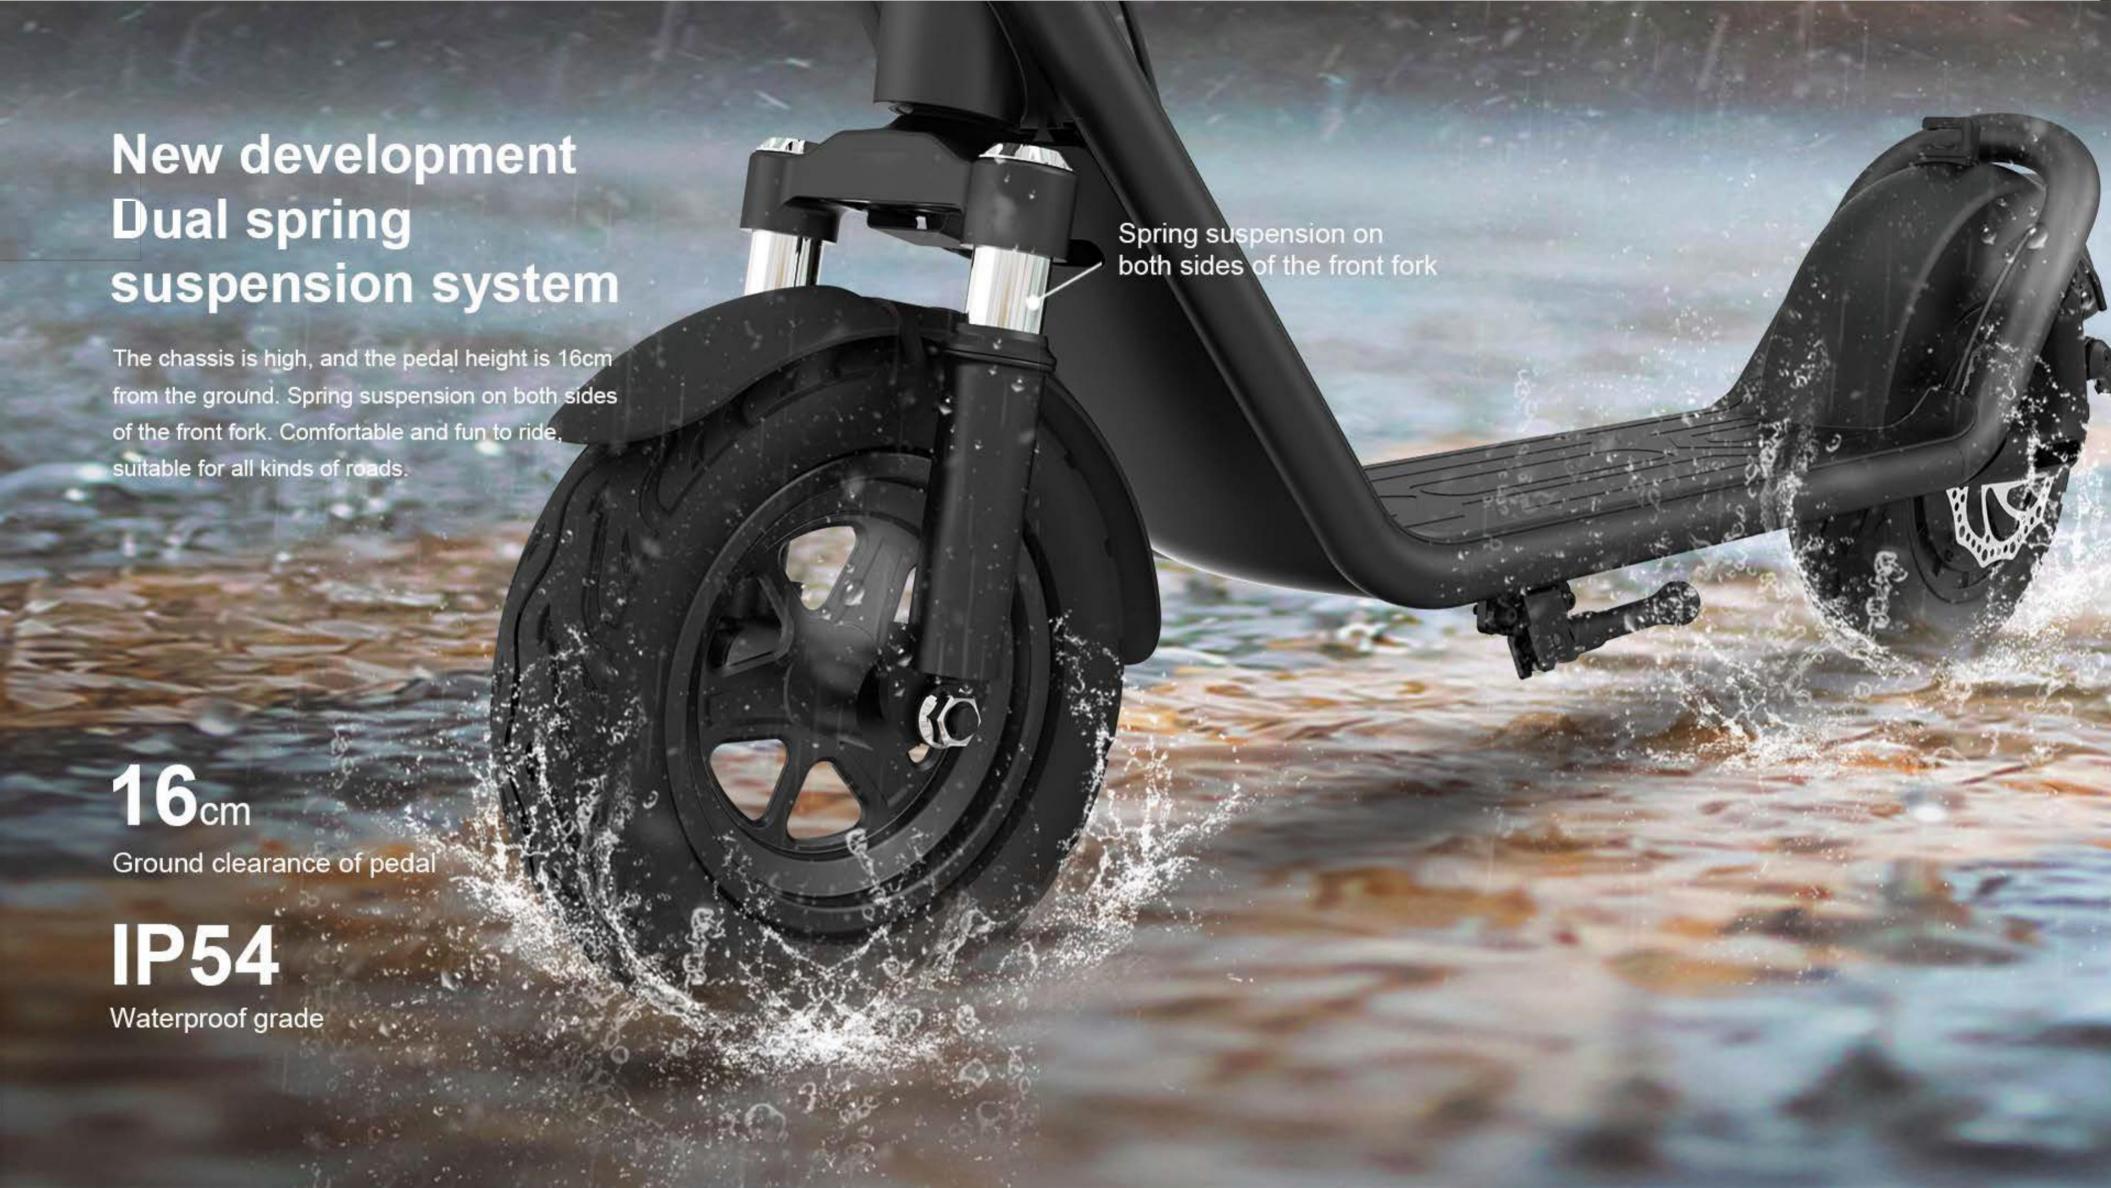

Long battery life

**3s** 

Rear wheel quick release

**2Places** 

**3s** 

Spring suspension

Quick fold

Controller

### Brand new design U-shaped suspension pedals

Soft lines, smooth body, Create a sense of dynamism ready to go, Strong aluminum alloy lightweight frame, Wear-resistant and compression-resistant.

19<sub>kg</sub> Net Weight

100<sub>kg</sub>

Load range

The new upgrade
High-speed brushless
power motor

10 Inch 2.7 Ultra wide road tubeless tire.
Anti-skid, anti-puncture, explosion-proof, wear-resistant.

10inch

Tire size

450w Power motor