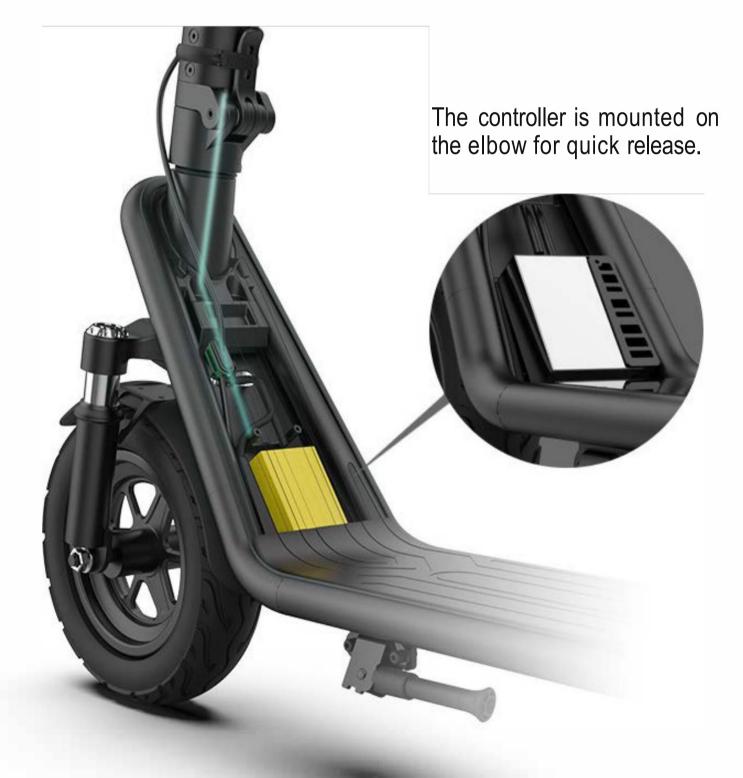

# We Controller adds spring device

The controller is mounted on the elbow for quick release