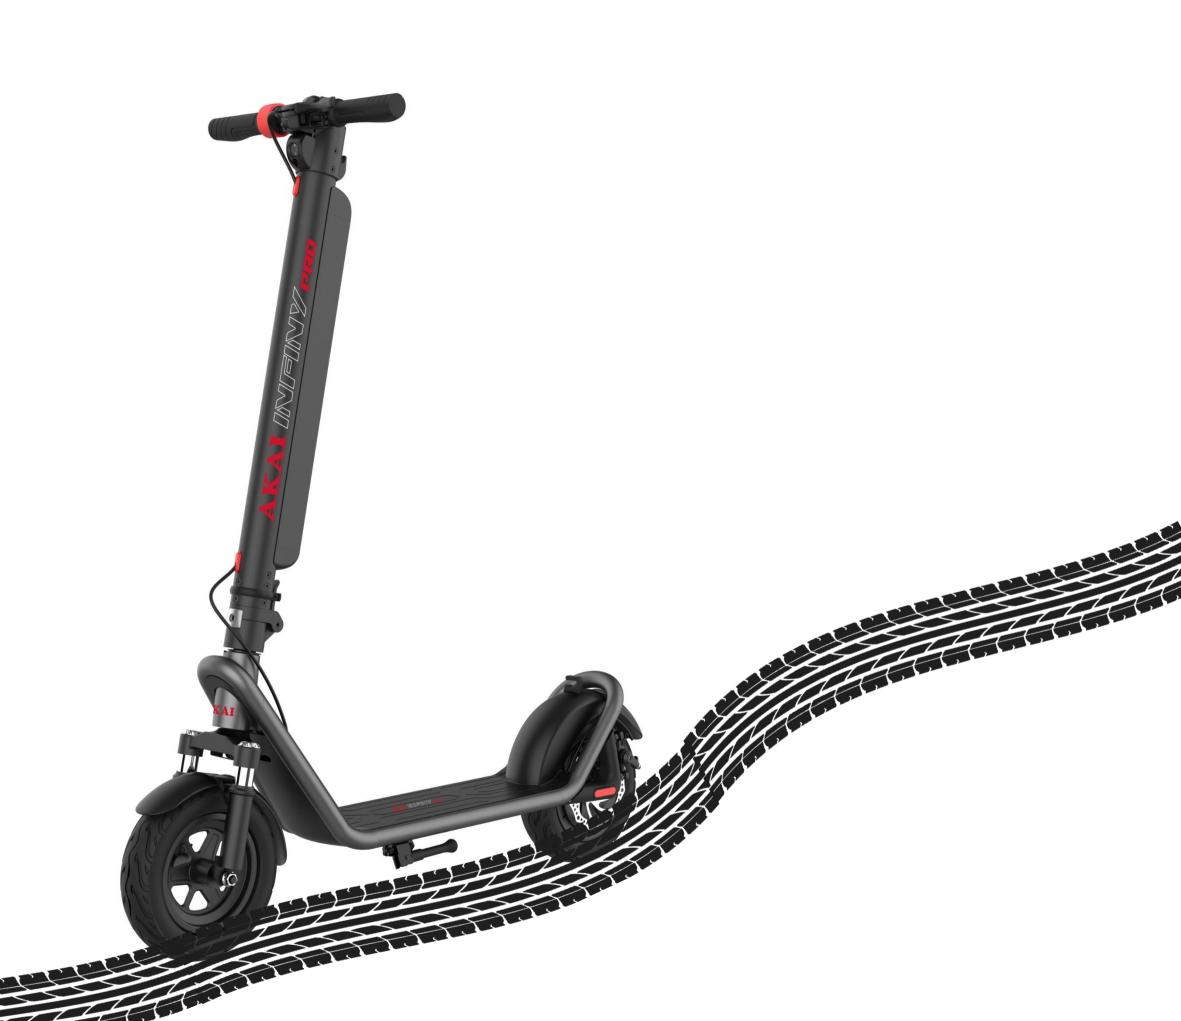

#### The freedom of choice

New design, new development, full-stack self-developed

(0

450w

10<sub>inch</sub>

 $50_{\text{km}}$ 

Max output power

2.7 Ultra wide tubeless tire

### Brand new design U-shaped suspension pedals

Soft lines, smooth body, Create a sense of dynamism ready to go, Strong aluminum alloy lightweight frame, Wear-resistant and compression-resistant.

19<sub>kg</sub> Net Weight