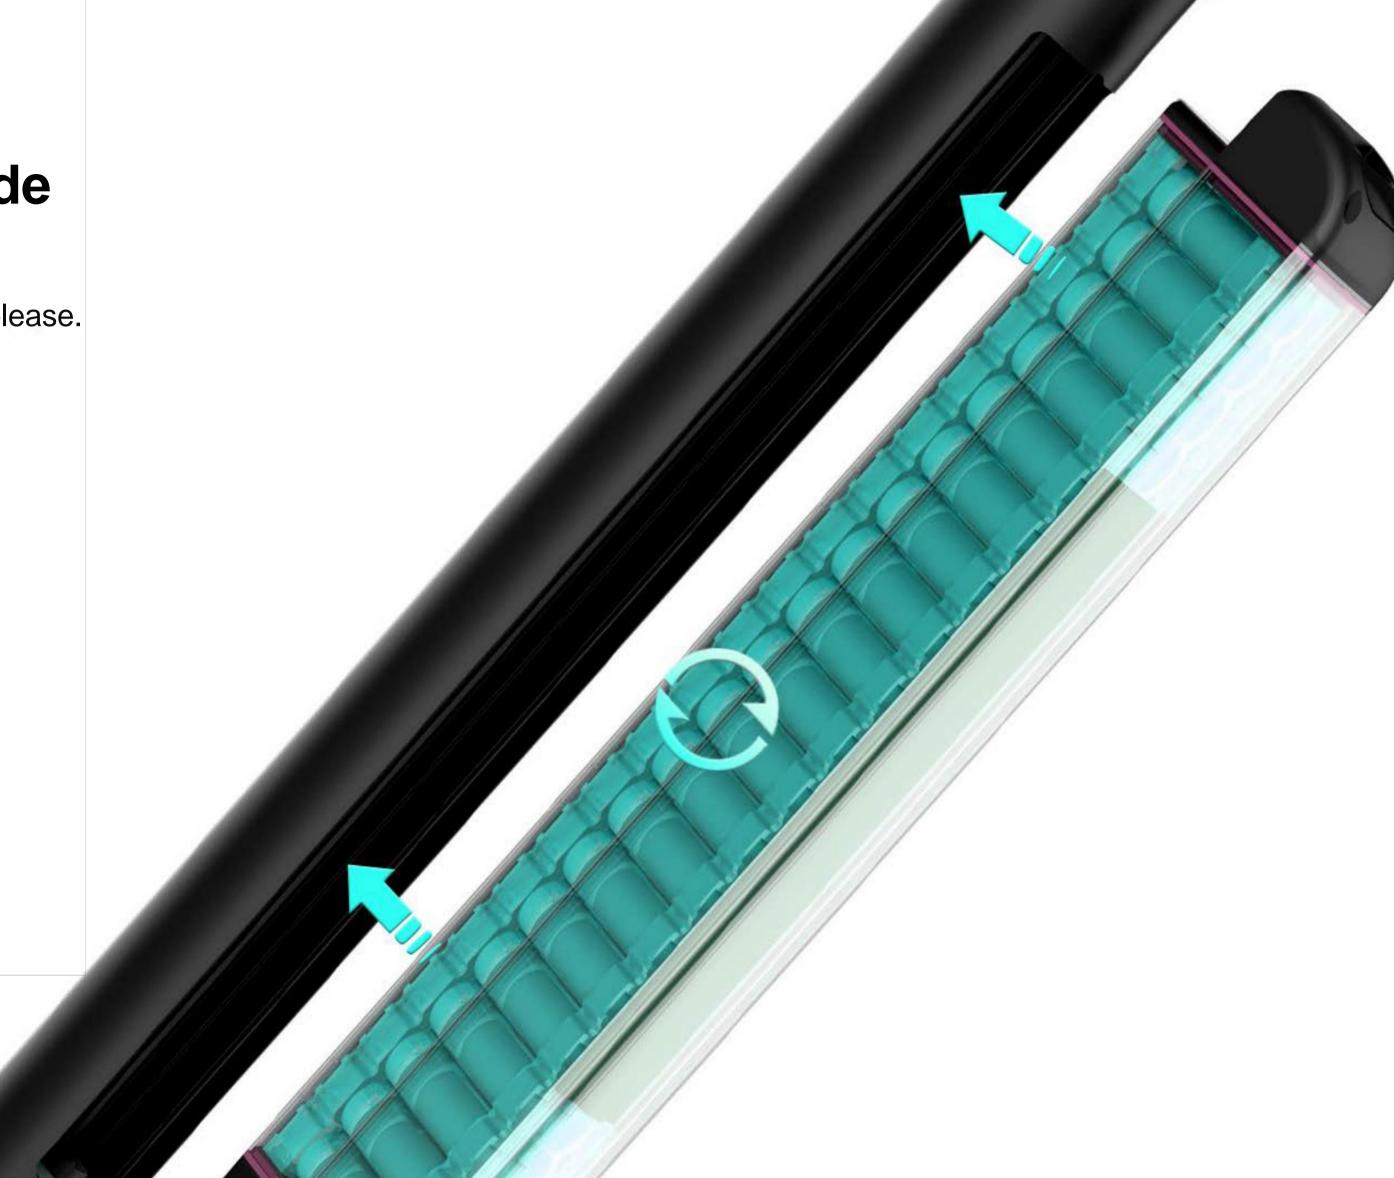

# Comprehensive upgrade Long battery life

Embedded removable battery, adding quick release. Locking screw design, better fix the battery Not loose.

**50**<sub>km</sub> Long battery life

13<sub>Ah</sub>

Lithium battery

#### 13Ah

#### **Automotive-grade** power lithium battery

6 large battery intelligent protection

Short-circuit protection

double overoutput protection

over-current protection

Abnormal

double over charging protection

under-voltage temperature protection sleep automatically