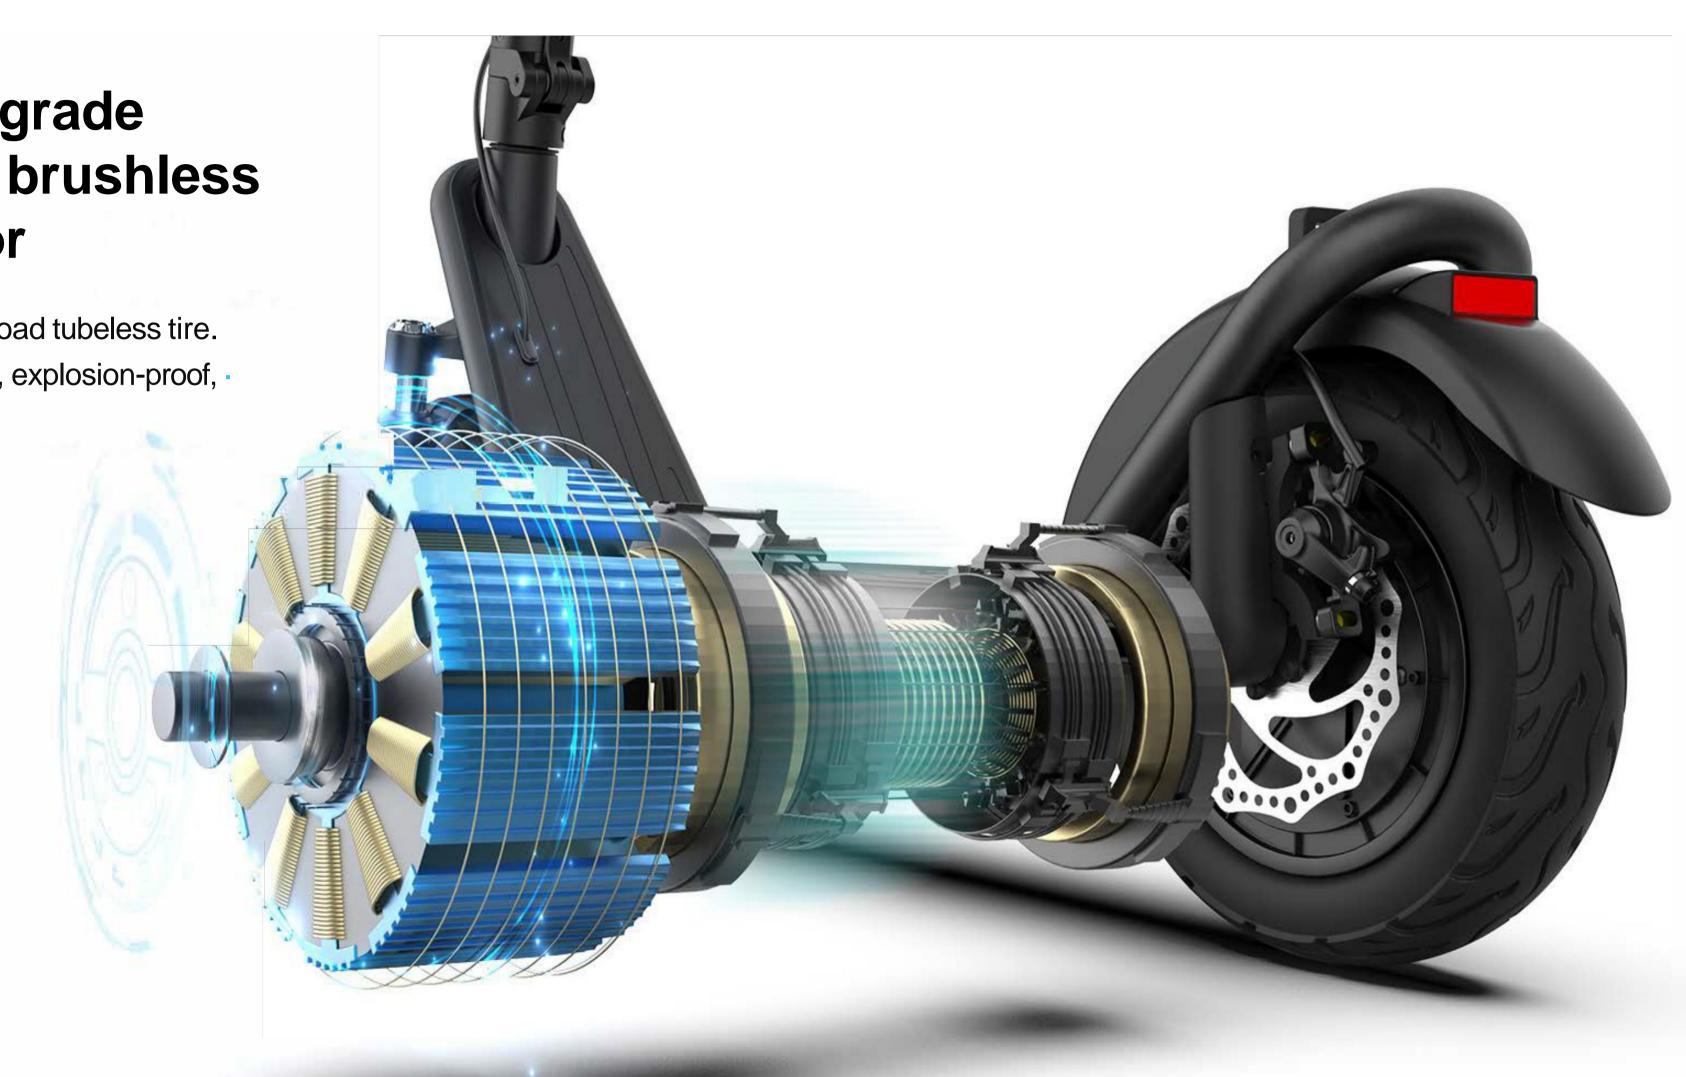

100<sub>kg</sub>

Load range

The new upgrade
High-speed brushless
power motor

10 Inch 2.7 Ultra wide road tubeless tire.
Anti-skid, anti-puncture, explosion-proof, wear-resistant.

10inch

Tire size

450w Power motor